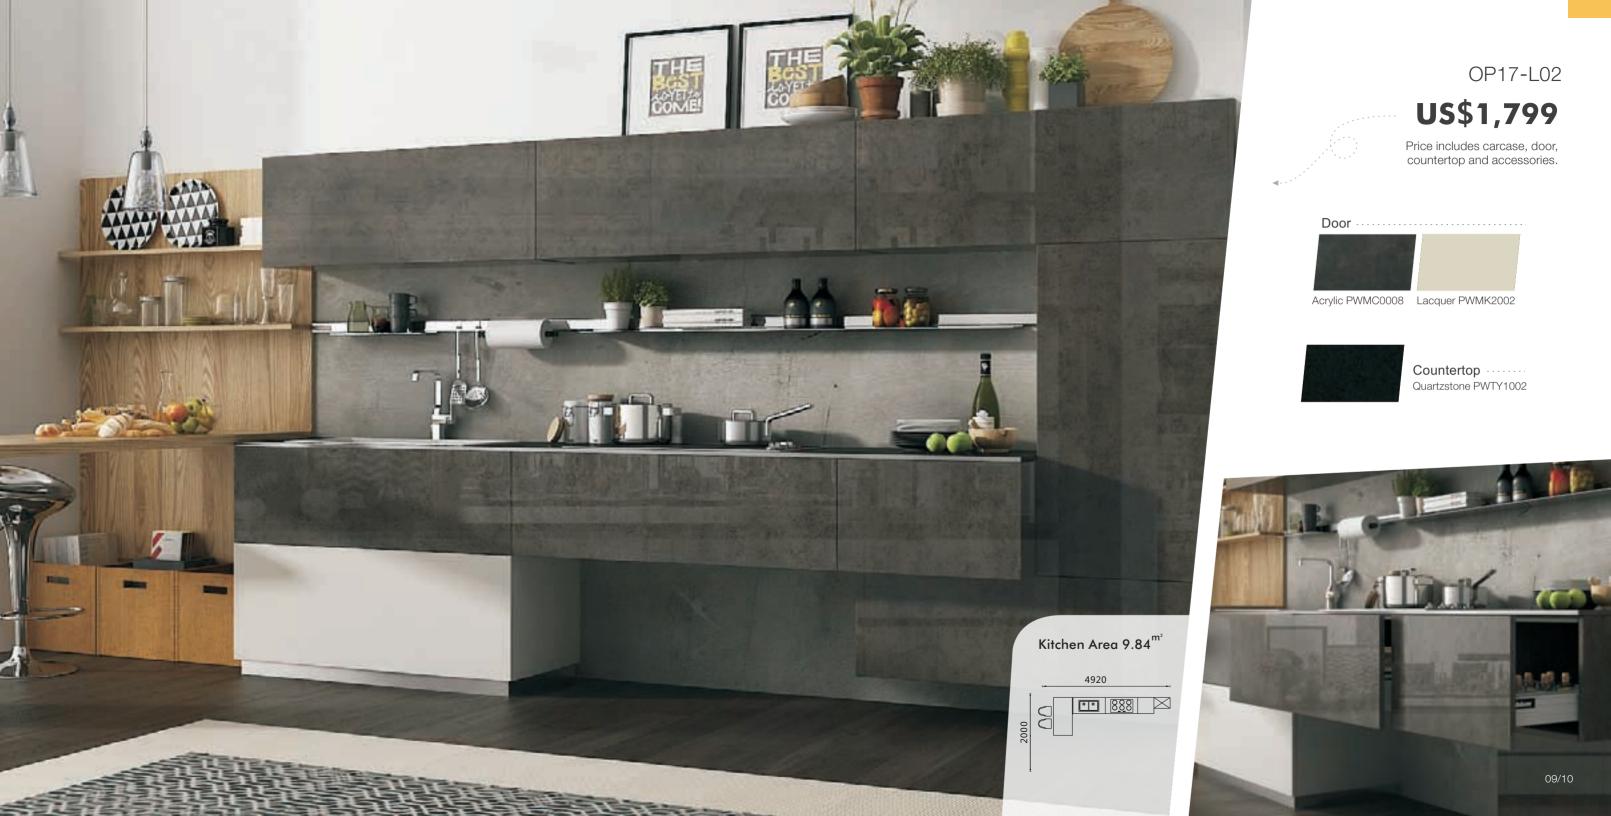

Actually a stock kitchen cabinet can also be stunning and unique, that is what we are presenting you now.

We spend months to study and integrate the most popular colors, materials and technics from Milan, Cologne and Chicago, render hundreds of kitchens, and finally from which, we choose the most stunning fourteen models.

We produce the mock-ups, conduct thorough reliability and functionality tests in simulation environment, in order to strike a balance between aesthetics and practicality.

Move OPPEIN Stock Kitchen Cabinet home, for they are more beautiful and practical than most of custom-made kitchens.