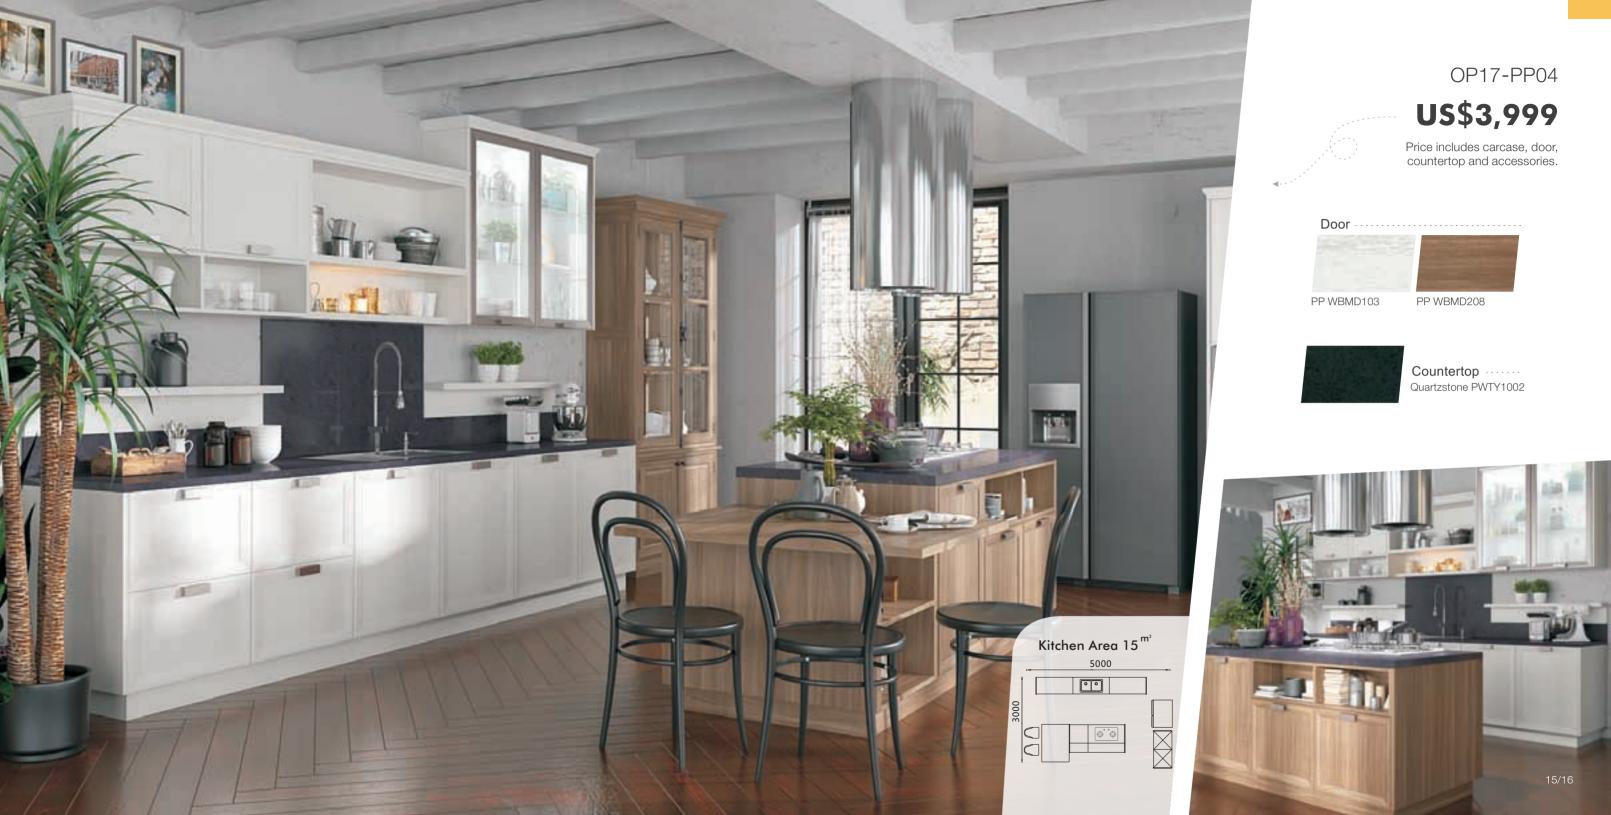

Actually a stock kitchen cabinet can also be stunning and unique, that is what we are presenting you now.

We spend months to study and integrate the most popular colors, materials and technics from Milan, Cologne and Chicago, render hundreds of kitchens, and finally from which, we choose the most stunning fourteen models.

We produce the mock-ups, conduct thorough reliability and functionality tests in simulation environment, in order to strike a balance between aesthetics and practicality.

Move OPPEIN Stock Kitchen Cabinet home, for they are more beautiful and practical than most of custom-made kitchens.