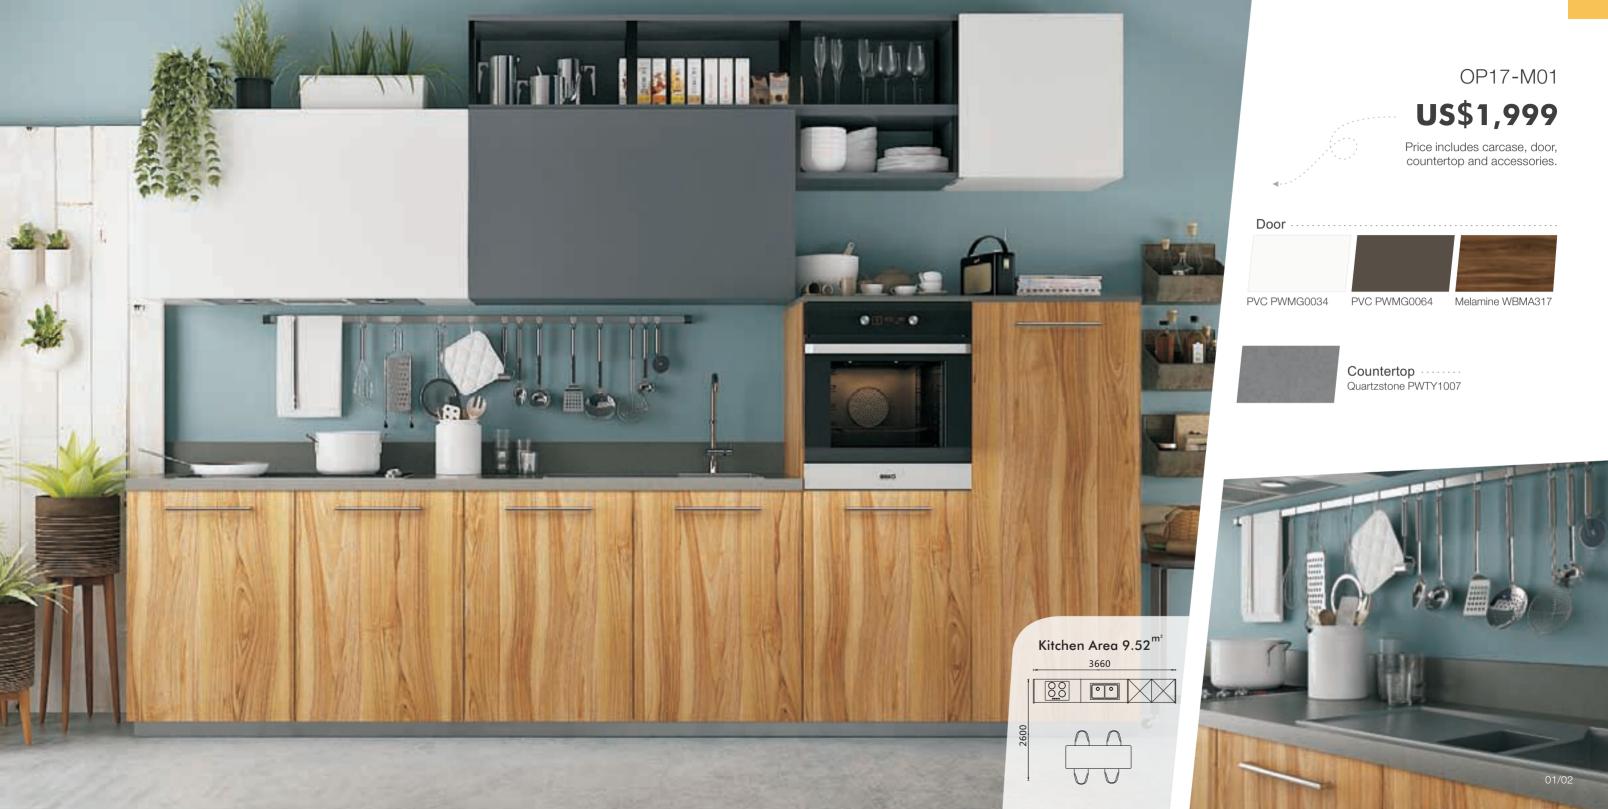

Actually a stock kitchen cabinet can also be stunning and unique, that is what we are presenting you now.

We spend months to study and integrate the most popular colors, materials and technics from Milan, Cologne and Chicago, render hundreds of kitchens, and finally from which, we choose the most stunning fourteen models.

We produce the mock-ups, conduct thorough reliability and functionality tests in simulation environment, in order to strike a balance between aesthetics and practicality.

Move OPPEIN Stock Kitchen Cabinet home, for they are more beautiful and practical than most of custom-made kitchens.