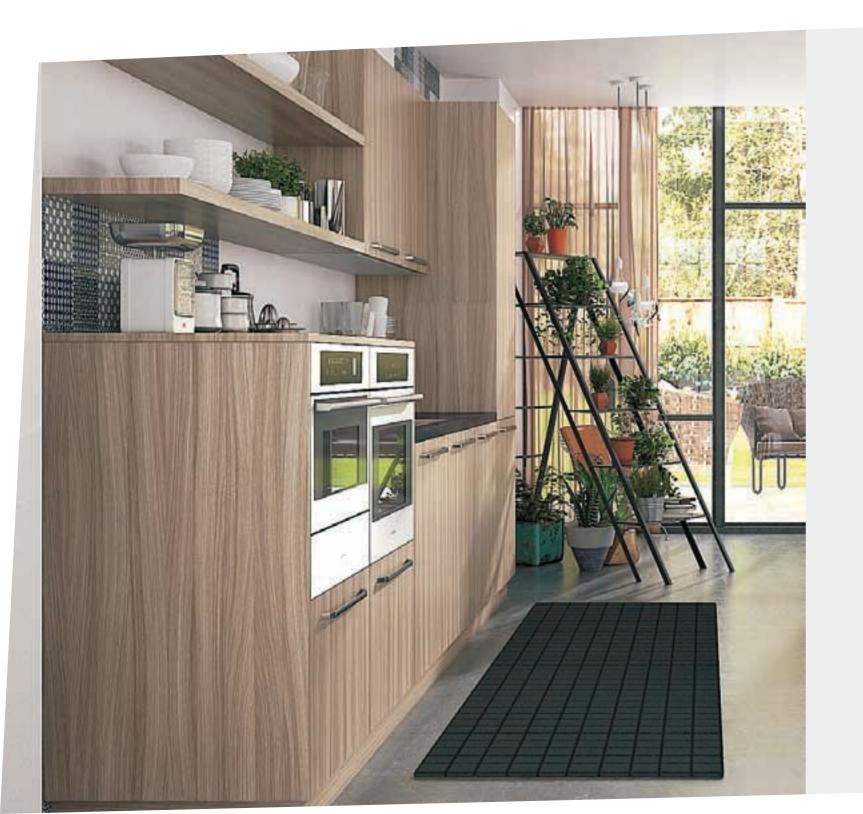

Actually a stock kitchen cabinet can also be stunning and unique, that is what we are presenting you now.

We spend months to study and integrate the most popular colors, materials and technics from Milan, Cologne and Chicago, render hundreds of kitchens, and finally from which, we choose the most stunning fourteen models.

We produce the mock-ups, conduct thorough reliability and functionality tests in simulation environment, in order to strike a balance between aesthetics and practicality.

Move OPPEIN Stock Kitchen Cabinet home, for they are more beautiful and practical than most of custom-made kitchens.