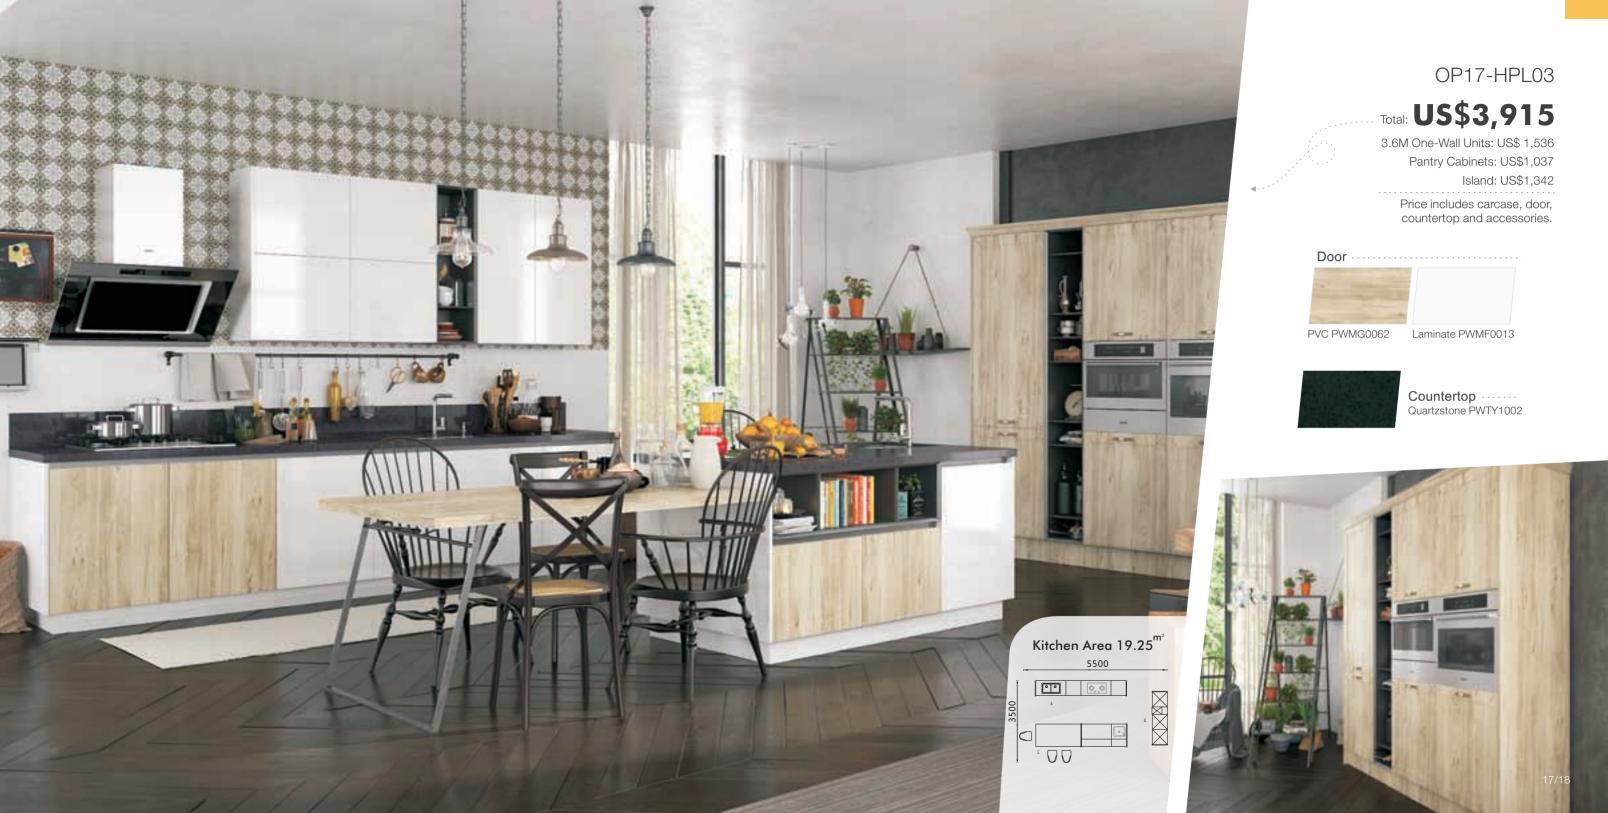

Actually a stock kitchen cabinet can also be stunning and unique, that is what we are presenting you now.

We spend months to study and integrate the most popular colors, materials and technics from Milan, Cologne and Chicago, render hundreds of kitchens, and finally from which, we choose the most stunning fourteen models.

We produce the mock-ups, conduct thorough reliability and functionality tests in simulation environment, in order to strike a balance between aesthetics and practicality.

Move OPPEIN Stock Kitchen Cabinet home, for they are more beautiful and practical than most of custom-made kitchens.