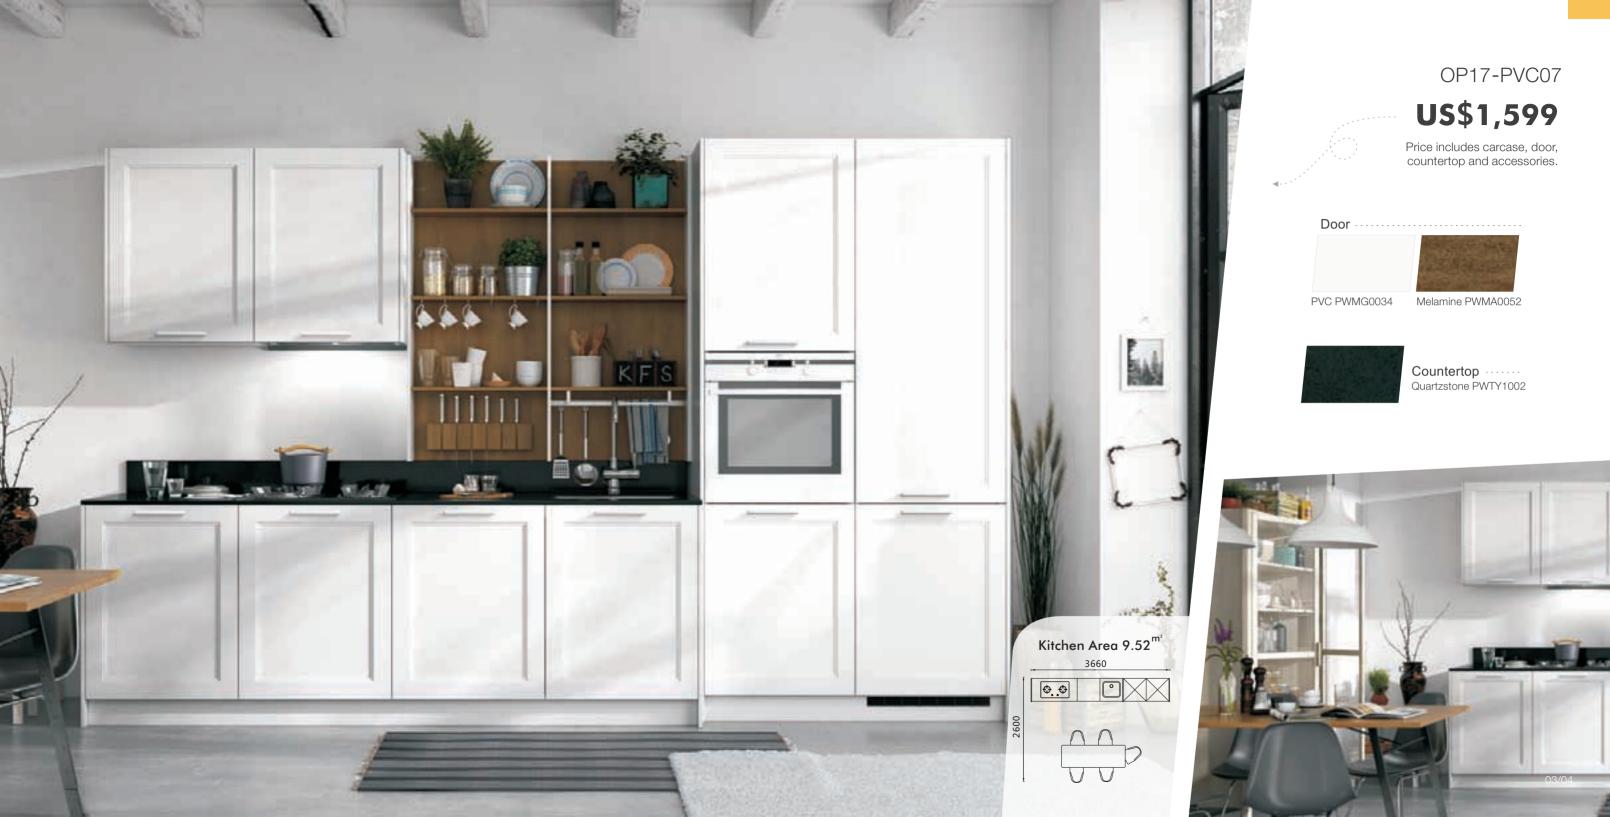

# Beautiful Stock Solution, for wholesale

"A Stock Kitchen Cabinet Can Also Be Beautiful

If you do not want a custom-made kitchen, you may go to a home improvement supermarket, and choose some modular units to make up a kitchen, but the appearance is always ordinary and lack personality.

Actually a stock kitchen cabinet can also be stunning and unique, that is what we are presenting you now.

We spend months to study and integrate the most popular colors, materials and technics from Milan, Cologne and Chicago, render hundreds of kitchens, and finally from which, we choose the most stunning fourteen models.

We produce the mock-ups, conduct thorough reliability and functionality tests in simulation environment, in order to strike a balance between aesthetics and practicality.

Move OPPEIN Stock Kitchen Cabinet home, for they are more beautiful and practical than most of custom-made kitchens.