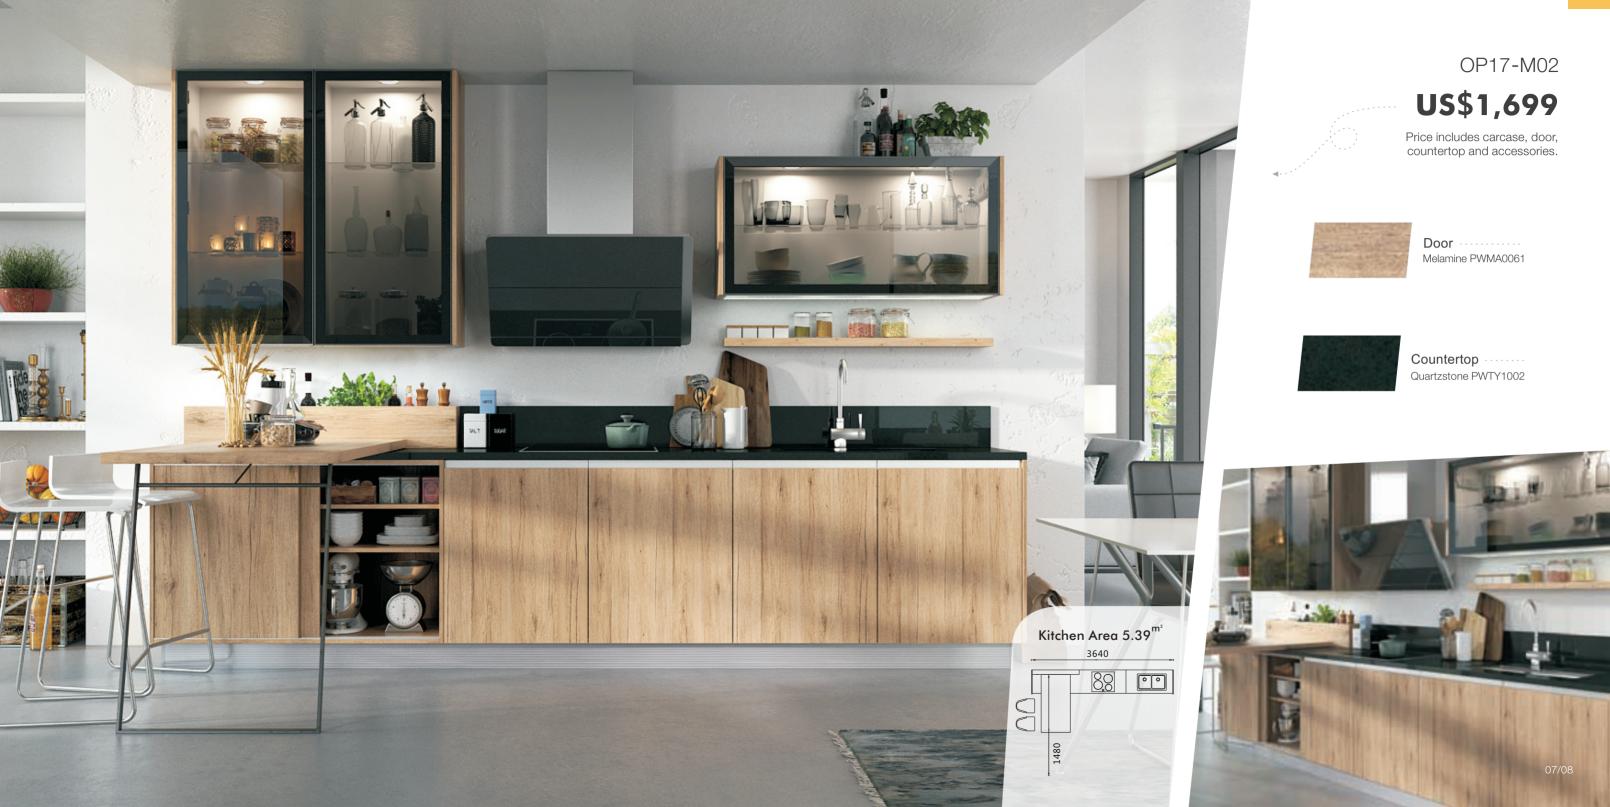

appearance is always ordinary and lack personality.

Actually a stock kitchen cabinet can also be stunning and unique, that is what we are presenting you now.

We spend months to study and integrate the most popular colors, materials and technics from Milan, Cologne and Chicago, render hundreds of kitchens, and finally from which, we choose the most stunning fourteen models.

We produce the mock-ups, conduct thorough reliability and functionality tests in simulation environment, in order to strike a balance between aesthetics and practicality.

Move OPPEIN Stock Kitchen Cabinet home, for they are more beautiful and practical than most of custom-made kitchens.



Note: all prices and kitchen configurations in this brochure are subject to change without prior notice.