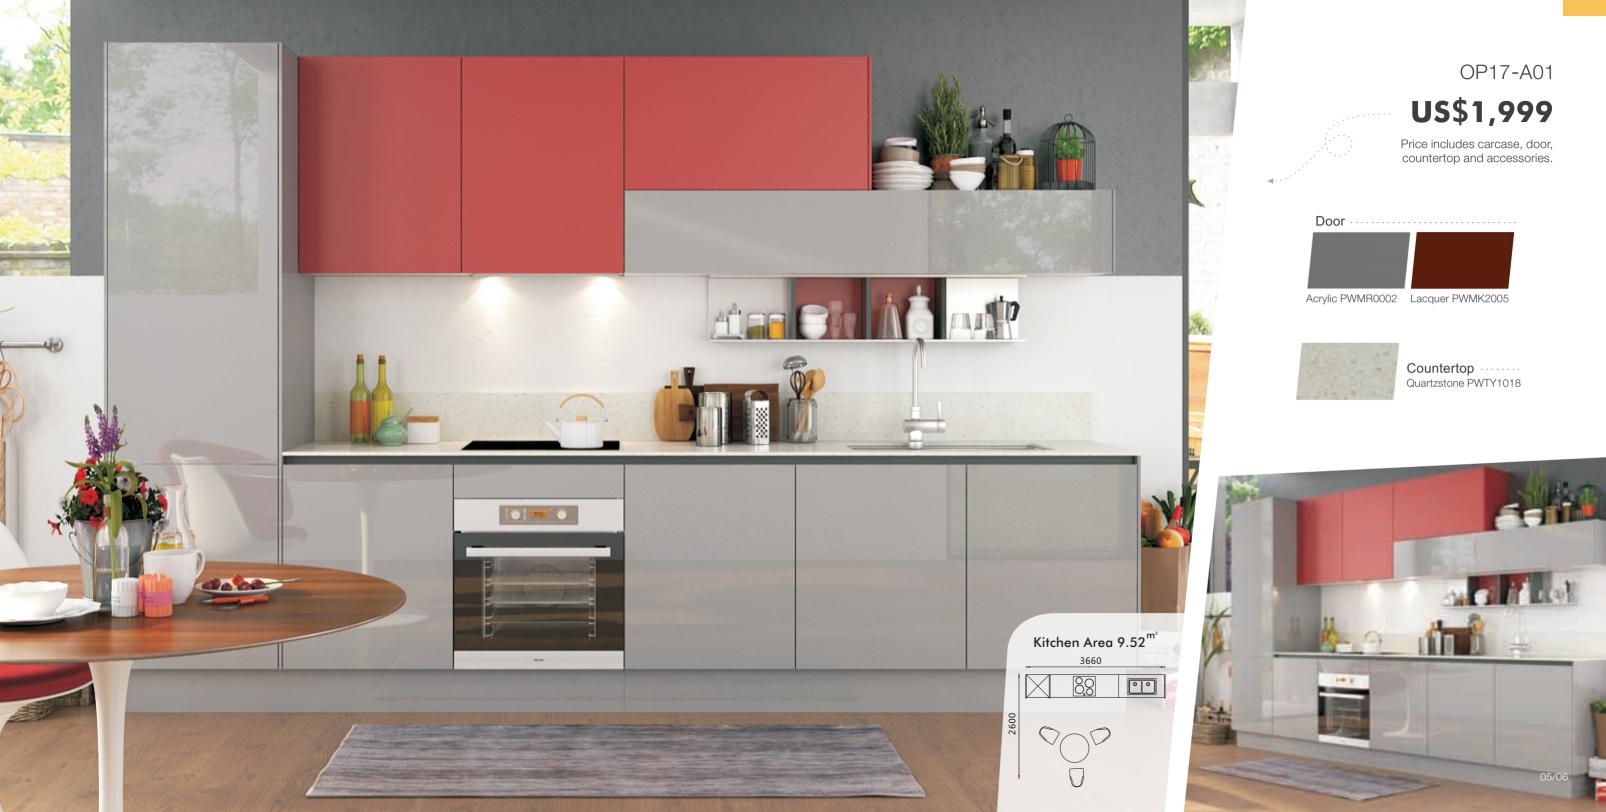

# Beautiful Stock Solution, for wholesale

"A Stock Kitchen Cabinet Can Also Be Beautiful

If you do not want a custom-made kitchen, you may go to a home improvement supermarket, and choose some modular units to make up a kitchen, but the appearance is always ordinary and lack personality.

Actually a stock kitchen cabinet can also be stunning and unique, that is what we are presenting you now.

We spend months to study and integrate the most popular colors, materials and technics from Milan, Cologne and Chicago, render hundreds of kitchens, and finally from which, we choose the most stunning fourteen models.

We produce the mock-ups, conduct thorough reliability and functionality tests in simulation environment, in order to strike a balance between aesthetics and practicality.

Move OPPEIN Stock Kitchen Cabinet home, for they are more beautiful and practical than most of custom-made kitchens.