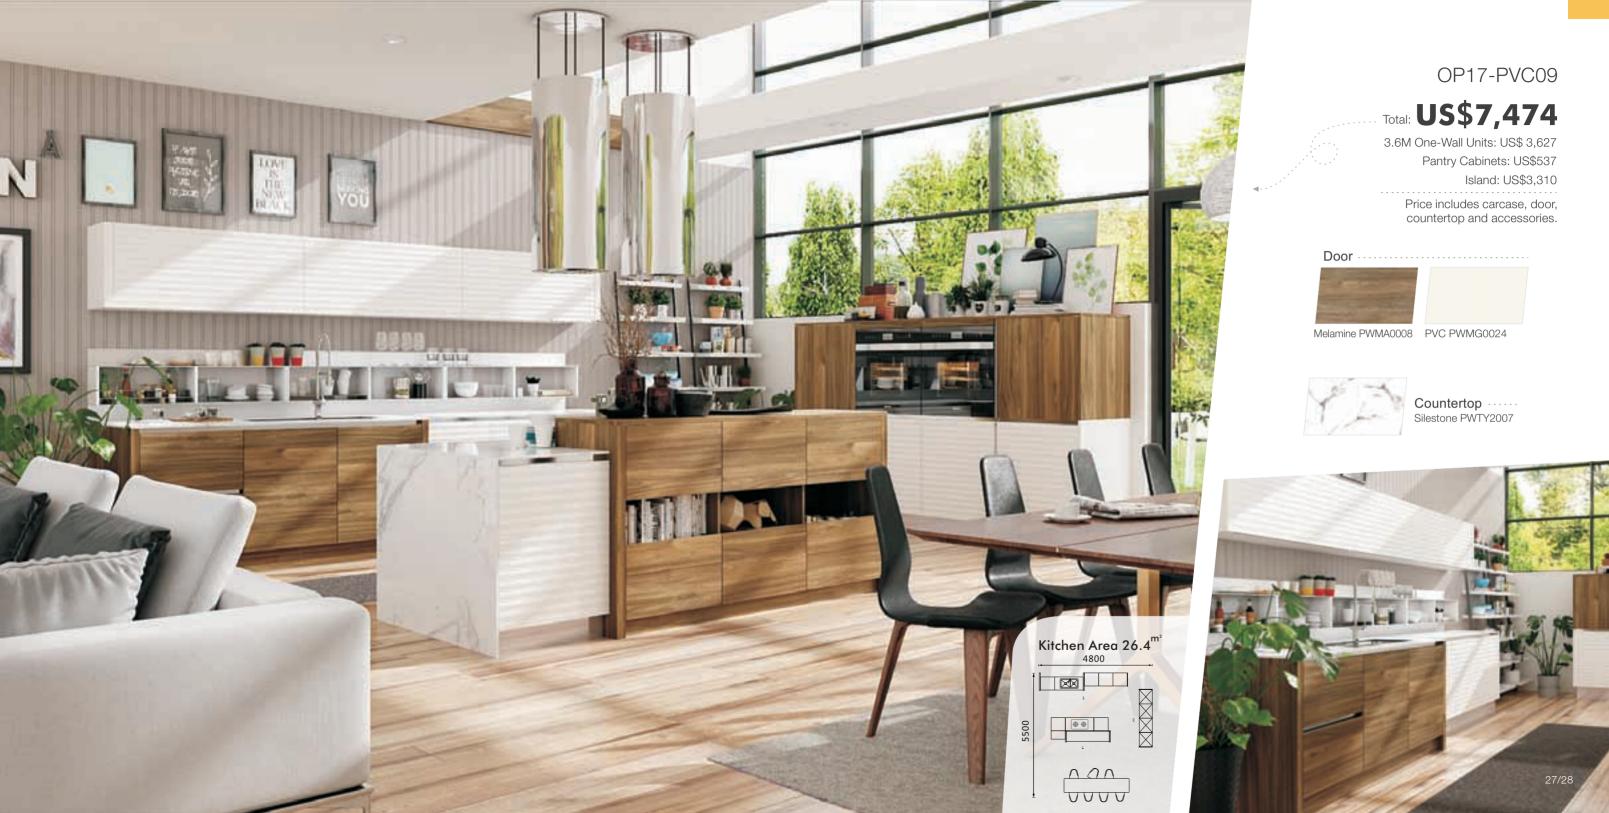

Actually a stock kitchen cabinet can also be stunning and unique, that is what we are presenting you now.

We spend months to study and integrate the most popular colors, materials and technics from Milan, Cologne and Chicago, render hundreds of kitchens, and finally from which, we choose the most stunning fourteen models.

We produce the mock-ups, conduct thorough reliability and functionality tests in simulation environment, in order to strike a balance between aesthetics and practicality.

Move OPPEIN Stock Kitchen Cabinet home, for they are more beautiful and practical than most of custom-made kitchens.